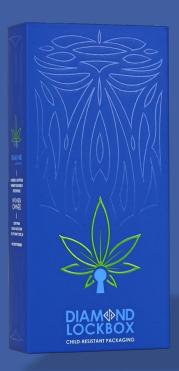

## **Certified Luxury**™

Diamond Lockbox® is an upscale, certified child-resistant (CR) packaging solution for medical or recreational marijuana products.

Diamond's patent-pending folding cartons represent the ultimate in

Single- and dual-lock options

cannabis packaging design, combining both beauty and strength:

- Finished edges
- Ample billboard space
- Can be decorated with a wide range of printing and finishing effects