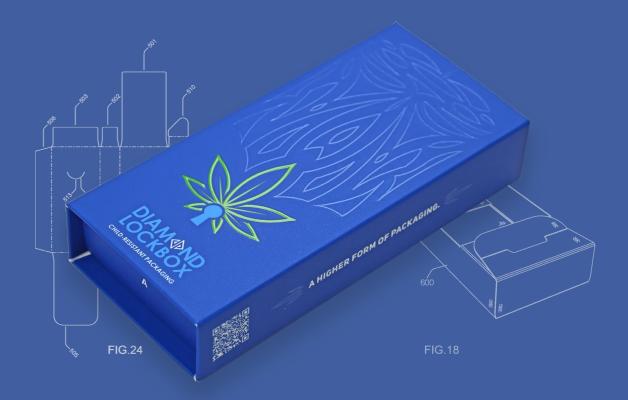

## **Certified Luxury**™

Diamond Lockbox® is an upscale, certified child-resistant (CR) packaging solution for medical or recreational marijuana products.

Diamond's patent-pending folding cartons represent the ultimate in

Single- and dual-lock options

cannabis packaging design, combining both beauty and strength:

- Finished edges
- Ample billboard space
- Can be decorated with a wide range of printing and finishing effects

## Beauty and Brawn

Diamond Lockbox® cartons are engineered for beauty without compromising safety.

- Certified child-resistant (CR) in compliance with the U.S. Consumer Product Safety Commission (CPSC) 16 CFR 1700.20 testing protocol
- Discreet release mechanisms ensure compliance for both child safety and senior adult use effectiveness (SAUE)
  - Reclosable designs maintain CR functionality
    - Clicking sound provides audible feedback
      - Laminated, tear-resistant paperboard
  - Customizable inserts to hold wide range of products, including edibles, pre rolls, vape cartridges, vape pens, and concentrates