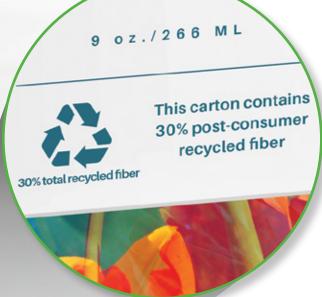

PREMIUM FOLDING CARTON WITH UP TO 30% POST-CONSUMER RECYCLED FIBER

#### **FOLDING CARTON** PAPERBOARD COMPARISON:

- ReMagine
- Candesce virgin SBS
- Process print graphic design Coated recycled board: CRB

HIGH DEFINITION SUSTAINABILITY

Premium folding carton grade available with 10%, 20% or 30% post-consumer fiber content

Optimized print quality, converting performance and cleanliness compared to other paperboards with recycled content

Post-consumer recycled fiber is FDA compliant for direct food contact

Balanced color and shade are unmatched by other recycled paperboards